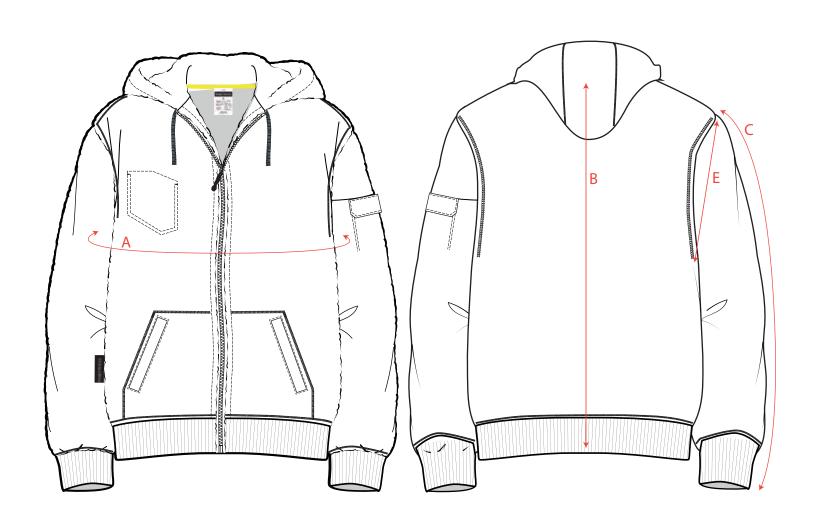

## PRODUCT SPECIFICATION

STYLE NO: K

KS32

DESCRIPTION: Hooded Full zip front Sweatshirt with Sherpa Fur body lining, paded sleeves.

| Measurements                                         |       |       |         |         |         |         |         |     |
|------------------------------------------------------|-------|-------|---------|---------|---------|---------|---------|-----|
| ALL MEASURES IN CENTIMETRES                          | Point | S     | M       | L       | XL      | XXL     | XXXL    | TOL |
| To Fit Chest                                         |       | 92-96 | 100-104 | 108-112 | 116-124 | 128-132 | 136-140 | +/- |
| Chest (full), measured 1"/2.5cm below armhole seams  | Α     | 104   | 112     | 120     | 132     | 140     | 148     | 1   |
| Centre Back (CB) Length - including waistband - from |       |       |         |         |         |         |         |     |
| CB neck seam to end hem                              | В     | 68    | 69      | 70      | 73      | 74      | 75      | 1   |
| Sleeve length - neck seam to end cuff                | С     | 78    | 79      | 80      | 83      | 84      | 85      | 1   |